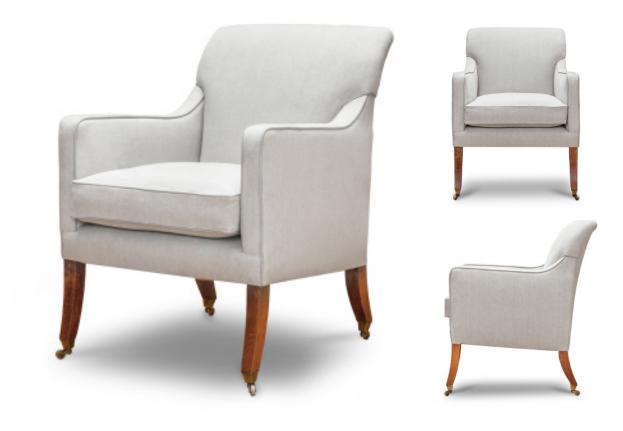

## FURNITURE COMPTON CHAIR

A classic library chair with neat Regency lines and classical proportions, this is a highly versatile chair for any room.

Compton chair shown in Donegal linen - Oatmeal

Other options available:

## **Dimensions:**

| Width           | 72cm     | 28 <sup>1</sup> /4" |
|-----------------|----------|---------------------|
| Height          | 96cm     | 373/4"              |
| Depth           | 80cm     | 311/2"              |
| Seat depth      | 50cm     | 193/4"              |
| Seat height     | 49cm     | 191/4"              |
| Fabric required | 7.5-8.5m | 81/2-91/2yd         |