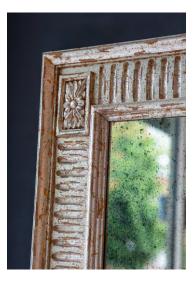

## MIRRORS FLUTED MIRROR

The large scale Georgian inspired decorative mirror, with its hand carved rosettes and simple lines, can be hung portrait or landscape.

Our mirrors are made by skilled artisans. The unique range of highly decorative mirror is created by hand using traditional materials and methods, carved wood and gilding with subtle patination. The collection offers a unique and timeless style to interior decorators.

Fluted mirror shown in Distressed silver

Other options available:

- Various colours and finishes
- Plain or antiqued mirror glass
- Bespoke sizes

Please contact us for further details.