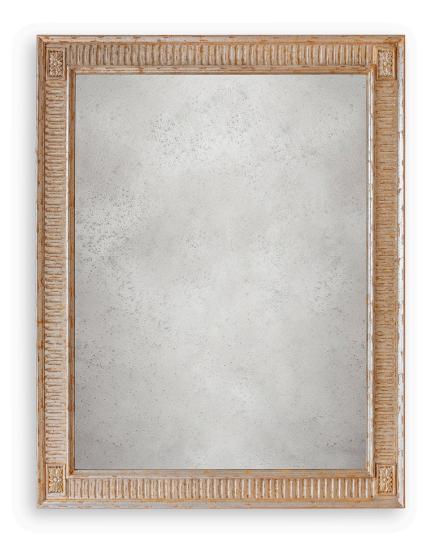

## MIRRORS FLUTED MIRROR

The large scale Georgian inspired decorative mirror, with its hand carved rosettes and simple lines, can be hung portrait or landscape.

Our mirrors are made by skilled artisans. The unique range of highly decorative mirror is created by hand using traditional materials and methods, carved wood and gilding with subtle patination. The collection offers a unique and timeless style to interior decorators.

Fluted mirror shown in Distressed silver

Other options available:

- Various colours and finishes
- Plain or antiqued mirror glass
- Bespoke sizes

Please contact us for further details.