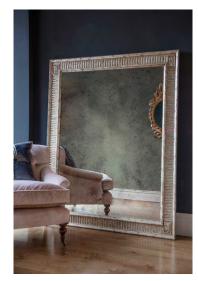

## MIRRORS FLUTED MIRROR

The large scale Georgian inspired decorative mirror, with its hand carved rosettes and simple lines, can be hung portrait or landscape.

Our mirrors are made by skilled artisans. The unique range of highly decorative mirror is created by hand using traditional materials and methods, carved wood and gilding with subtle patination. The collection offers a unique and timeless style to interior decorators.

Fluted mirror shown in Distressed silver

Other options available:

- Various colours and finishes
- Plain or antiqued mirror glass
- Bespoke sizes

Please contact us for further details.