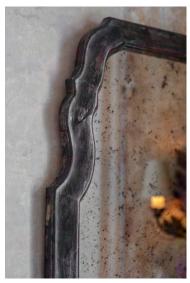

## MIRRORS ARCUS MIRROR

Strong fluid shapes and simple lines create the masculine Arcus mirror, which looks rather handsome.

Our mirrors are made by skilled artisans. The unique range of highly decorative mirror is created by hand using traditional materials and methods, carved wood and gilding with subtle patination. The collection offers a unique and timeless style to interior decorators.

Arcus mirror shown in Oxidised real silver

Other options available:

- · Various colours and inishes
- Plain or antiqued mirror glass

Please contact us for further details.