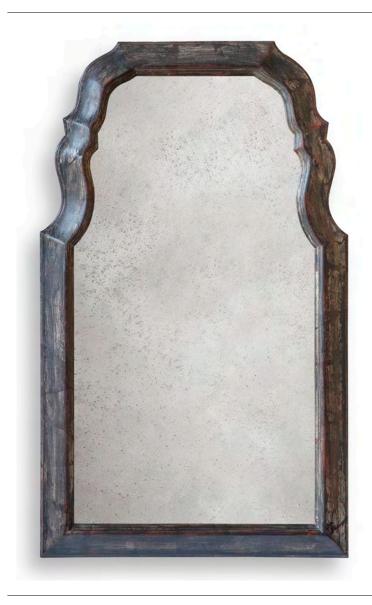

## MIRRORS ARCUS MIRROR

Strong fluid shapes and simple lines create the masculine Arcus mirror, which looks rather handsome.

Our mirrors are made by skilled artisans. The unique range of highly decorative mirror is created by hand using traditional materials and methods, carved wood and gilding with subtle patination. The collection offers a unique and timeless style to interior decorators.

Arcus mirror shown in Oxidised real silver

Other options available:

- · Various colours and inishes
- Plain or antiqued mirror glass

Please contact us for further details.