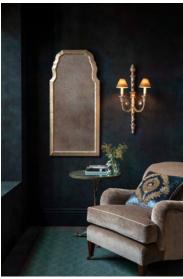

## MIRRORS ARCUS MIRROR

Strong fluid shapes and simple lines create the masculine Arcus mirror, which looks rather handsome.

Our mirrors are made by skilled artisans. The unique range of highly decorative mirror is created by hand using traditional materials and methods, carved wood and gilding with subtle patination. The collection offers a unique and timeless style to interior decorators.

Arcus mirror shown in Oxidised real silver

Other options available:

- · Various colours and inishes
- Plain or antiqued mirror glass

Please contact us for further details.