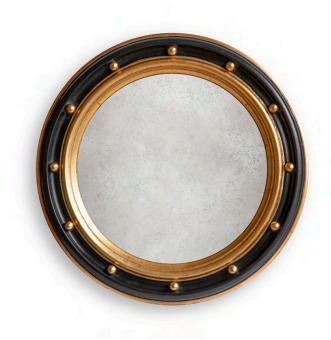

## MIRRORS ORBIS MIRROR

The bold and simple shape of the Orbis mirror delivers a statement piece for a smaller room. Its solid circular frame and subtle decoration provides a nautical feel steeped in maritime history.

## Information:

Width 70m  $27\frac{1}{2}$ " Height 70cm  $27\frac{1}{2}$ "

All sizes are approximate and may vary slightly.

Orbis mirror with spheres, shown in Black and gold Orbis mirror plain, shown in Distressed silver