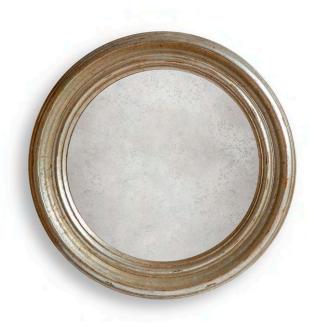

## MIRRORS ORBIS MIRROR

The bold and simple shape of the Orbis mirror delivers a statement piece for a smaller room. Its solid circular frame and subtle decoration provides a nautical feel steeped in maritime history.

## Information:

Width 70m  $27\frac{1}{2}$ " Height 70cm  $27\frac{1}{2}$ "

All sizes are approximate and may vary slightly.

Orbis mirror with spheres, shown in Black and gold Orbis mirror plain, shown in Distressed silver